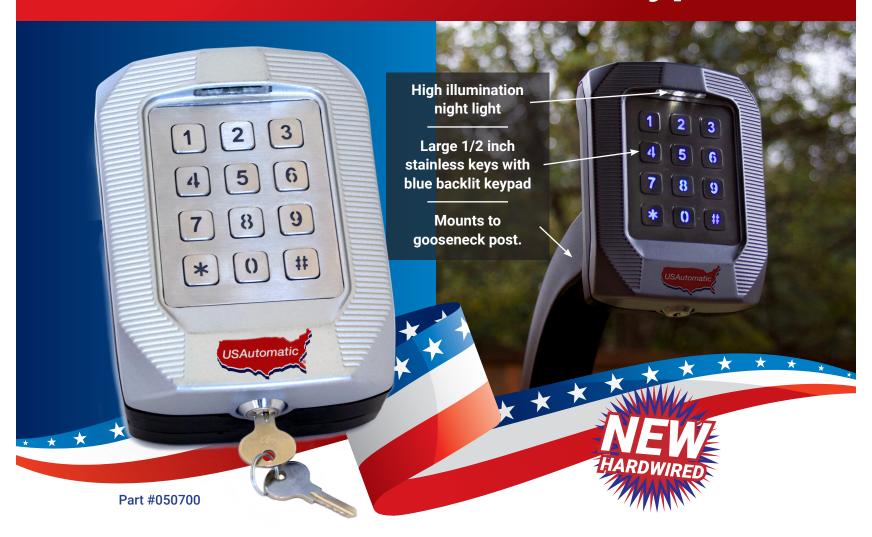

## **Features Include:**

- Rugged die-cast locking aluminum cover
- 1000 access codes permanent or temporary
- · 2-5 digit access code length
- · Request to exit input
- · Stainless steel blue LED backlit keypad
- Keypad lights are programmable for full time on or only when keys are pressed
- Night light with adjustable sensitivity programmable for full time on, full time off, or twilight sensor
- 2 relays capable of operating for timed activation of 1-99 seconds or for hold open. (maintain contact)
- Keypad locks out for 60 seconds after 7 incorrect access codes